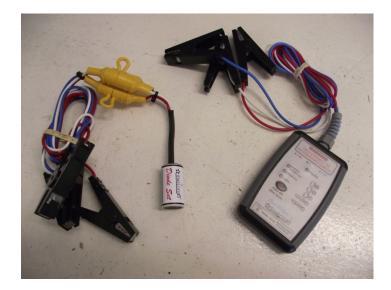

This unique phasing detector provides increased safety and reliability for personnel involved in cable laying services.

Possible implementations include overhead services and PAD mount transformers.

- Diode set (including protection from 5kV Meggar damage)
- Low battery indication
- Auto power off
- Water resistant
- Travel case included