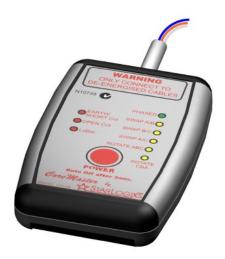

CoreMaster provides ease of mind for cable identification when laying underground 3 phase cables. Trifoil arrangements are often not colour coded for identification, making it difficult to ensure correct phasing. The StarLogixs CoreMaster has been specifically designed to solve this problem.

This unique phasing detector provides increased safety and reliability for personnel involved in cable laying services.

Possible implementations include overhead services and PAD mount transformers.

- Diode set (including protection from 5kV Meggar damage)
- Low battery indication
- Auto power off
- Water resistant
- Travel case included