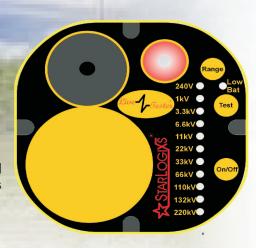

LiveTester incorporates a universal attachment into the handle. Can be fitted to standard sunrise or shotgun attachments without any loose adaptors.

Electronic touchpad includes 11 range settings from 240v to 220kV.