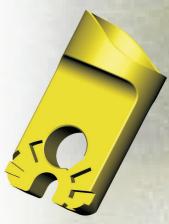

LiveTester incorporates a universal attachment into the handle. Can be fitted to standard sunrise or shotgun attachments without any loose adaptors.

Electronic touchpad includes 11 range settings from 240v to 220kV.