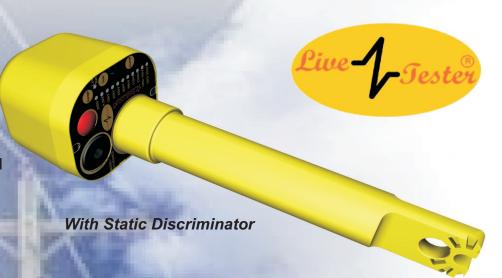

LiveTester is a technological breakthrough in non-contact voltage detectors. By utilizing state of-the-art electronic circuitry, StarLogixs has developed a completely new design in voltage detection equipment.

The patented ferro-electric detector and updated design techniques maxmizes reliability and long life, and provides increased safety for todays' electrical personnel.

Static Discriminator technology exclusive in LiveTester provides more reliable detection on low voltage ranges, and now means no more false alarms. This makes LiveTester the first non-contact voltage detector suitable for patrolmen work and detecting pole leakage.

LiveTester incorporates a universal attachment into the handle. Can be fitted to standard sunrise or shotgun attachments without any loose adaptors.

Electronic touchpad includes 11 range settings from 240v to 220kV.